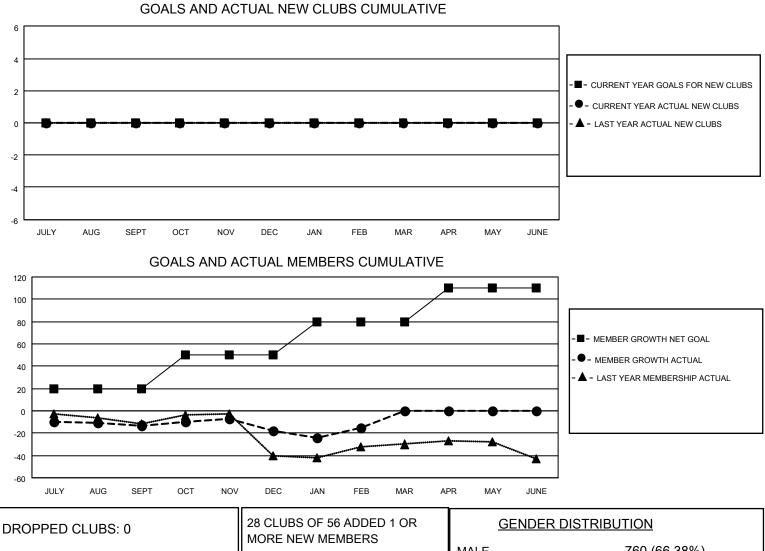

## LOCATION ENGLAND

District 105SC

Results as of: 2/28/2022

| Clubs                 |               |           |               | Members               |                           |                         |                                                    |
|-----------------------|---------------|-----------|---------------|-----------------------|---------------------------|-------------------------|----------------------------------------------------|
| RESULTS FOR 2021-2022 |               |           |               | RESULTS FOR 2021-2022 |                           |                         |                                                    |
| QUARTER               | NEW CLUB GOAL | NEW CLUBS | DROPPED CLUBS | QUARTER               | IEMBER GROWTH NET<br>GOAL | MEMBER GROWTH<br>ACTUAL | DROPPED<br>MEMBERS ACTUAL<br>(including transfers) |
| JULY/AUG/SEPT         | 0             | 0         | 0             | JULY/AUG/SEPT         | т 20                      | 14                      | 25                                                 |
| OCT/NOV/DEC           | 0             | 0         | 0             | OCT/NOV/DEC           | 30                        | 31                      | 35                                                 |
| JAN/FEB/MAR           | 0             | 0         | 0             | JAN/FEB/MAR           | 30                        | 30                      | 24                                                 |
| APR/MAY/JUNE          | 0             | 0         | 0             | APR/MAY/JUNE          | 30                        | 0                       | 0                                                  |

| DROPPED CLUBS: 0 | MORE NEW MEMBERS          | GENDER DISTRIBUTION                |              |
|------------------|---------------------------|------------------------------------|--------------|
|                  |                           | MALE 760 (66.38%)                  |              |
|                  |                           | FEMALE                             | 385 (33.62%) |
| DROPPED MEMBERS  |                           | NON BINARY                         | 0 (0.00%)    |
|                  |                           | PREFER NOT TO ANSWER               | 0 (0.00%)    |
| DECEASED 5       |                           |                                    |              |
| CLUB CANCELLED 0 | CLICK HERE FOR CUMULATIVE | TOTAL FAMILY UNIT MEMBERS          | 149          |
| OTHER 79         | MEMBERSHIP DATA           |                                    |              |
| TOTAL 84         |                           | FAMILY MEMBERS PAYING HALF DUES 77 |              |
|                  |                           |                                    |              |